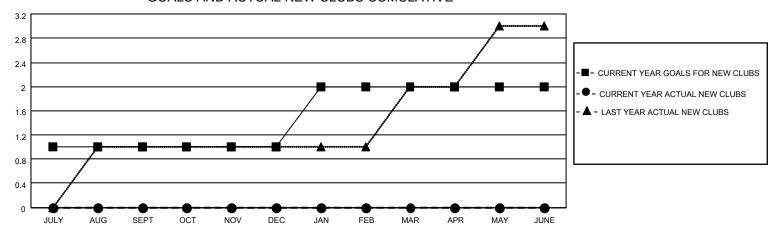

### GOALS AND ACTUAL NEW CLUBS CUMULATIVE

## District 310 A2

| Clubs                 |               |           |               | Members               |                        |                         |                                                    |
|-----------------------|---------------|-----------|---------------|-----------------------|------------------------|-------------------------|----------------------------------------------------|
| RESULTS FOR 2022-2023 |               |           |               | RESULTS FOR 2022-2023 |                        |                         |                                                    |
| QUARTER               | NEW CLUB GOAL | NEW CLUBS | DROPPED CLUBS | QUARTER MEME          | BER GROWTH NET<br>GOAL | MEMBER GROWTH<br>ACTUAL | DROPPED<br>MEMBERS ACTUAL<br>(including transfers) |
| JULY/AUG/SEPT         | 1             | 0         | 0             | JULY/AUG/SEPT         | 50                     | 41                      | 5                                                  |
| OCT/NOV/DEC           | 0             | 0         | 0             | OCT/NOV/DEC           | 50                     | 5                       | 2                                                  |
| JAN/FEB/MAR           | 1             | 0         | 0             | JAN/FEB/MAR           | 10                     | 0                       | 0                                                  |
| APR/MAY/JUNE          | 0             | 0         | 0             | APR/MAY/JUNE          | 20                     | 0                       | 0                                                  |