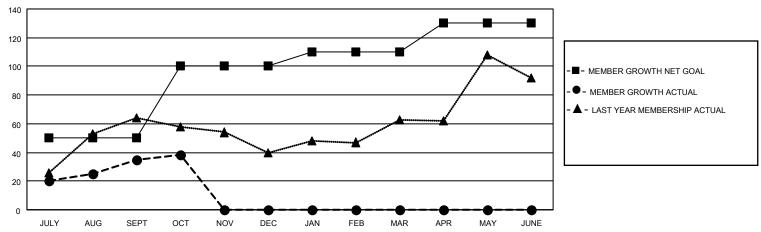

### GOALS AND ACTUAL MEMBERS CUMULATIVE

| DROPPED CLUBS: 0 |          | 14 CLUBS OF 42 ADDED 1 OR<br>MORE NEW MEMBERS | GENDER DISTRIBUTION                |                              |  |
|------------------|----------|-----------------------------------------------|------------------------------------|------------------------------|--|
|                  |          | INORE NEW INLINIBERS                          | MALE<br>FEMALE                     | 499 (42.61%)<br>672 (57.39%) |  |
| DROPPED MEMBERS  |          |                                               | NON BINARY<br>PREFER NOT TO ANSWER | 0 (0.00%)<br>0 (0.00%)       |  |
| DECEASED         | 4        |                                               | THE ENTITY TO ANOWER               | 0 (0.0070)                   |  |
| CLUB CANCELLED   | 0        | CLICK HERE FOR CUMULATIVE                     | TOTAL FAMILY UNIT MEMBERS          | 74                           |  |
| OTHER            | <u> </u> | MEMBERSHIP DATA                               |                                    |                              |  |
| TOTAL            | 7        |                                               | FAMILY MEMBERS PAYING HAI          | LF DUES 38                   |  |

## District 310 A2

| Clubs                 |               |           |               | Members               |                        |                         |                                                    |
|-----------------------|---------------|-----------|---------------|-----------------------|------------------------|-------------------------|----------------------------------------------------|
| RESULTS FOR 2022-2023 |               |           |               | RESULTS FOR 2022-2023 |                        |                         |                                                    |
| QUARTER               | NEW CLUB GOAL | NEW CLUBS | DROPPED CLUBS | QUARTER MEME          | BER GROWTH NET<br>GOAL | MEMBER GROWTH<br>ACTUAL | DROPPED<br>MEMBERS ACTUAL<br>(including transfers) |
| JULY/AUG/SEPT         | 1             | 0         | 0             | JULY/AUG/SEPT         | 50                     | 41                      | 5                                                  |
| OCT/NOV/DEC           | 0             | 0         | 0             | OCT/NOV/DEC           | 50                     | 5                       | 2                                                  |
| JAN/FEB/MAR           | 1             | 0         | 0             | JAN/FEB/MAR           | 10                     | 0                       | 0                                                  |
| APR/MAY/JUNE          | 0             | 0         | 0             | APR/MAY/JUNE          | 20                     | 0                       | 0                                                  |